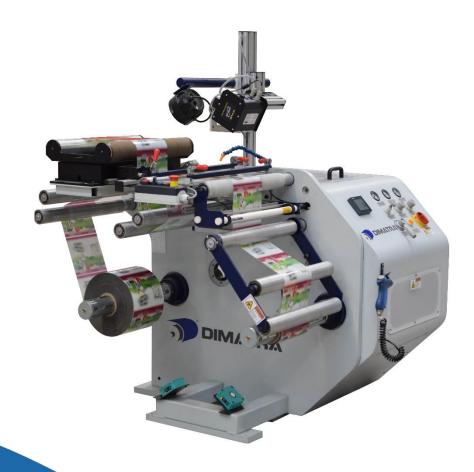

## **ECO** Inspection machine

Rewinding machine for material inspection. Operates in forward and backward directions.

Designed to work as an inspection machine for shrink sleeve to check sealing, printing and rewinding with oscillation.

#### **PROCESS**

- Central unwinding system with a 3" inflatable shaft.
- Central rewinding system with a 3" inflatable shaft.
- Inspection table for splicing and inspection of materials.
- Web guide system.